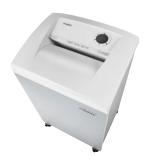

## **Document shredders DAHLE 506**

- · Team document shredder for professional use
- MHP® (Matrix High-Performance) cutting rollers: high-quality compound steel rollers for a quaranteed long service life
- Patented manufacturing process conserves resources by using significantly less raw material compared to production of traditional cutting rollers
- Higher performance thanks to MHP cutting rollers
- · Doors open wide for easy emptying of waste container
- Intuitive, user-friendly illuminated control panel with audio signals
- Device shuts down automatically after 30 minutes without
- Electronic start and stop function controlled by integrated light barrier

- Automatic paper reverse function clears excess paper
- · Convenient feeding and reversing function for manual control
- Automatic safety shut-off when the waste container is full or the door is open
- · Optical waste level indicator
- · Pull-out waste container
- Powerful motor ensures high performance and longer run
- Extremely quiet operation
- · Convenient swivel castors for greater mobility
- · Easy-to-reach main switch on rear of device
- · Practical cold-device plug can be detached from document

## Document shredders DAHLE 506

Detachable IEC power plug makes the document shredder quick and easy to move from A to B

Separate main switch is located on the rear of the document shredder and completely disconnects it from the mains power supply