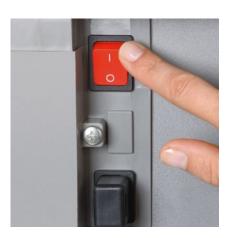

## **Document shredders DAHLE 506**

- · Team document shredder for professional use
- MHP® (Matrix High-Performance) cutting rollers: high-quality compound steel rollers for a quaranteed long service life
- Patented manufacturing process conserves resources by using significantly less raw material compared to production of traditional cutting rollers
- Higher performance thanks to MHP cutting rollers
- · Doors open wide for easy emptying of waste container
- Intuitive, user-friendly illuminated control panel with audio signals
- Device shuts down automatically after 30 minutes without
- Electronic start and stop function controlled by integrated light barrier