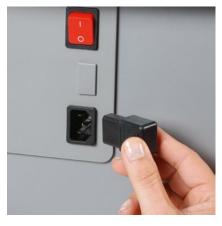

## Document shredders DAHLE 506

Detachable IEC power plug makes the document shredder quick and easy to move from A to B

Separate main switch is located on the rear of the document shredder and completely disconnects it from the mains power supply