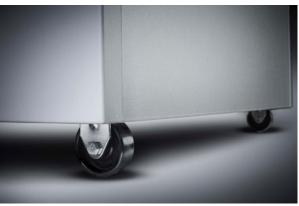

- High-quality, solid-steel cutters in special steel for a guaranteed long service life
- 6 strong waste bags included
- · Convenient casters for greater mobility
- Great performance from 1900 watts of power

Convenient casters for flexible use

Dahle Waste 119 document shredder

Dahle Waste 119 document shredder