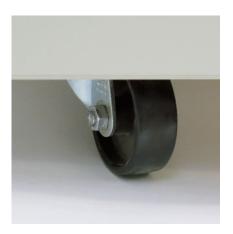

- High-quality, solid-steel cutters in special steel for a guaranteed long service life
- 6 strong waste bags included
- · Convenient casters for greater mobility
- Great performance from 1900 watts of power

Convenient casters for flexible use

Dahle Waste 119 document shredder

Dahle Waste 119 document shredder