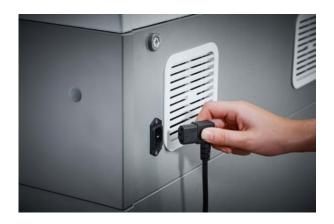

## VolumePRO (190 L) 119

P-2 security: recommended, for example, for data media containing internal data that are to be made illegible

Sturdy waste boxes for permanent use with models 20390 to 20397

Detachable IEC power plug makes the document shredder quick and easy to move from A to B