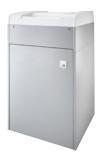

## VolumePRO (190 L) 119

- Powerful document shredder for large volumes
- Integrated photoelectric sensor with convenience electronics for automatic start-stop enables fast availability and safe use
- Automatic safety shut-off when the waste container is full or the door is open
- Optical waste level indicator

- High-quality, solid-steel cutters in special steel for a guaranteed long service life
- 6 strong waste bags included
- · Convenient casters for greater mobility
- Great performance from 1900 watts of power

Convenient casters for flexible use

Dahle Waste 119 document shredder

Dahle Waste 119 document shredder