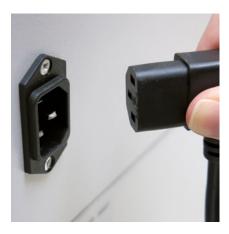

## VolumePRO (190 L) 119

P-2 security: recommended, for example, for data media containing internal data that are to be made illegible

Sturdy waste boxes for permanent use with models 20390 to 20397

Detachable IEC power plug makes the document shredder quick and easy to move from A to B