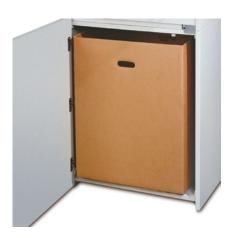

## VolumePRO (190 L) 119

P-2 security: recommended, for example, for data media containing internal data that are to be made illegible

Sturdy waste boxes for permanent use with models 20390 to 20397

Detachable IEC power plug makes the document shredder quick and easy to move from A to B