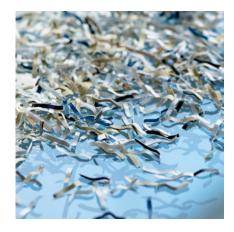

| Article number                 | 50472-13873         |
|--------------------------------|---------------------|
| Entry width in mm              | 310                 |
| Sheet capacity (80g/sqm)*      | 17 - 19 sheets      |
| Particle size (in mm)          | 2 x 15 mm           |
| Security levels                | P-5/F-2/O-4/T-5/E-4 |
| Autom. oiler                   | -                   |
| Oil incl. in ml                | 50                  |
| running time                   | 20min               |
| CDs/DVDs                       | $\checkmark$        |
| Cards                          | $\checkmark$        |
| Paper clips                    | $\checkmark$        |
| Waste collection volume (in l) | 100                 |
| Noise level when idle (db(A))  | 53                  |
| Dimensions H x W x D (mm)      | 944 x 545 x 435     |
| EAN                            | 4009729062975       |