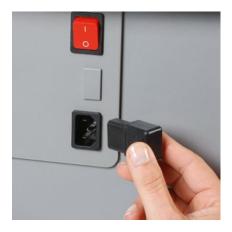

- Automatic paper reverse function clears excess paper
- · Convenient feeding and reversing function for manual control
- Automatic safety shut-off when the waste container is full or the door is open
- · Optical waste level indicator
- · Pull-out waste container
- Powerful motor ensures high performance and longer run times
- Extremely quiet operation
- Convenient swivel castors, two of which are lockable, with 5 cm ground clearance for greater mobility
- · Easy-to-reach main switch on rear of device
- Practical cold-device plug can be detached from document shredder

## Document shredders DAHLE 510 L plus

Detachable IEC power plug makes the document shredder quick and easy to move from A to B

Separate main switch is located on the rear of the document shredder and completely disconnects it from the mains power supply