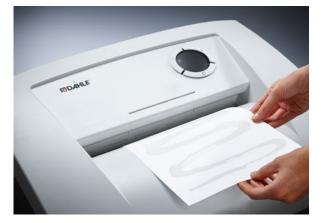

Dahle Security 510 L plus document shredder

Separate CD feed opening with dedicated collection bin for environmentally friendly waste separation and secure destruction

Reliably destroys cards

P-5 security: recommended, for example, for data media containing secret data