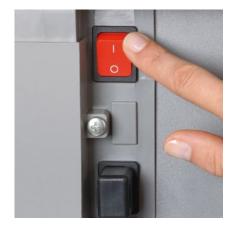

- Automatic paper reverse function clears excess paper
- · Convenient feeding and reversing function for manual control
- Automatic safety shut-off when the waste container is full or the door is open
- · Optical waste level indicator
- · Pull-out waste container
- Powerful motor ensures high performance and longer run times
- Extremely quiet operation
- Convenient swivel castors, two of which are lockable, with 5 cm ground clearance for greater mobility
- · Easy-to-reach main switch on rear of device
- Practical cold-device plug can be detached from document shredder

## Document shredders DAHLE 510 L plus

Detachable IEC power plug makes the document shredder quick and easy to move from A to B

Separate main switch is located on the rear of the document shredder and completely disconnects it from the mains power supply