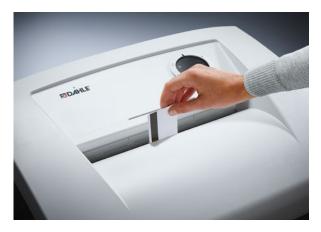

Dahle Security 510 L plus document shredder

Separate CD feed opening with dedicated collection bin for environmentally friendly waste separation and secure destruction

Reliably destroys cards

P-5 security: recommended, for example, for data media containing secret data