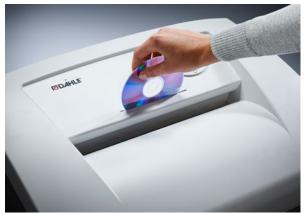

## Document shredders DAHLE 510 L plus

- · Team document shredder for professional use
- MHP<sup>®</sup> (Matrix High-Performance) cutting rollers: high-quality compound steel rollers for a guaranteed long service life
- Patented manufacturing process conserves resources by using significantly less raw material compared to production of traditional cutting rollers
- Higher performance thanks to MHP cutting rollers
- Separate CD feed opening and waste container for reliable, • environmentally-friendly shredding
- Doors open wide for easy emptying of waste container
- Intuitive, user-friendly illuminated control panel with audio signals
- Device shuts down automatically after 30 minutes without . use
- Electronic start and stop function controlled by integrated light barrier

Dahle Security 510 L plus document shredder

Separate CD feed opening with dedicated collection bin for environmentally friendly waste separation and secure destruction

Reliably destroys cards

P-5 security: recommended, for example, for data media containing secret data