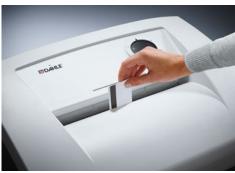

Extremely quiet for a pleasant, low-noise working environment

35-year guarantee on the cutters

German Engineering by Dahle

| Article<br>number | Sheet capacity (80g/ sqm)* | Particle<br>size (in<br>mm) | Security<br>levels          | Autom.<br>oiler | running<br>time | CDs/<br>DVDs | Cards | Paper<br>clips | Noise level when idle (db) | EAN           |
|-------------------|----------------------------|-----------------------------|-----------------------------|-----------------|-----------------|--------------|-------|----------------|----------------------------|---------------|
| 50314-<br>12674   | 15 - 17<br>sheets          | 4 x 40 mm                   | P-4/F-<br>1/O-3/T-<br>4/E-3 | -               | 10min           | •            |       | •              | 46                         | 4009729056875 |