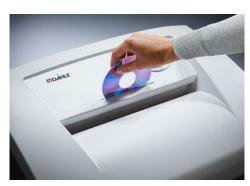

## DAHLE MHP Technology® document shredders 406

- · Team document shredder for professional use
- Innovative MHP® cutting rollers (Matrix High-Performance): high-quality compound steel rollers for a guaranteed long service life
- Patented manufacturing process conserves resources by using significantly less raw material compared to production of traditional cutting rollers
- · Oil- and maintenance-free operation
- Higher performance and greater convenience thanks to MHP cutting rollers
- Separate CD feed opening and waste container for reliable, environmentally-friendly shredding
- · Doors open wide for easy emptying of waste container
- · Intuitive, user-friendly illuminated control panel with audio signals
- · Device shuts down automatically after 30 minutes without use
- Integrated photoelectric sensor for automatic start-stop function enables fast availability and safe use
- · Automatic paper reverse function clears excess paper
- · Convenient feeding and reversing function for manual control
- Automatic safety shut-off when the waste container is full or the door is open
- · Optical waste level indicator
- · Pull-out waste container
- · Powerful motor ensures high performance and longer run times
- · Extremely quiet operation
- Convenient swivel castors with lockable brakes for secure positioning
- · Easy-to-reach main switch on rear of device
- Practical cold-device plug can be detached from document shredder
- Dimensions (H x W x D): 865 x 545 x 435 mm