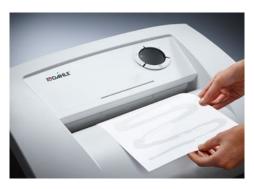

Dahle Office 406 document shredder

Dahle Office 406 document shredder

Dahle Office 406 document shredder

Shredding the convenient way, all without the time-consuming process of oiling the cutters

Practical swivel casters for flexible use