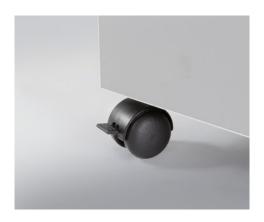

Departmental document shredders: professional performance across the team.

Entry width 260 mm

Waste collection volume 60 litres

Wattage 650 watts

Cross cut

Convenient swivel castors with lockable brakes for secure positioning

Dahle Office 406 document shredder

Dahle Office 406 document shredder

Dahle Office 406 document shredder

Shredding the convenient way, all without the time-consuming process of oiling the cutters

Practical swivel casters for flexible use