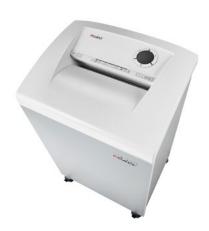

## DAHLE MHP Technology® document shredders 406

- · Team document shredder for professional use
- Innovative MHP® cutting rollers (Matrix High-Performance): high-quality compound steel rollers for a guaranteed long service life
- Patented manufacturing process conserves resources by using significantly less raw material compared to production of traditional cutting rollers
- · Oil- and maintenance-free operation
- Higher performance and greater convenience thanks to MHP cutting rollers
- Separate CD feed opening and waste container for reliable, environmentally-friendly shredding
- · Doors open wide for easy emptying of waste container
- · Intuitive, user-friendly illuminated control panel with audio signals
- · Device shuts down automatically after 30 minutes without use
- Integrated photoelectric sensor for automatic start-stop function enables fast availability and safe use
- · Automatic paper reverse function clears excess paper
- · Convenient feeding and reversing function for manual control
- Automatic safety shut-off when the waste container is full or the door is open
- · Optical waste level indicator
- · Pull-out waste container
- · Powerful motor ensures high performance and longer run times
- · Extremely quiet operation
- Convenient swivel castors with lockable brakes for secure positioning
- · Easy-to-reach main switch on rear of device
- Practical cold-device plug can be detached from document shredder
- Dimensions (H x W x D): 865 x 545 x 435 mm

Dahle Office 406 document shredder

Dahle Office 406 document shredder

Dahle Office 406 document shredder

Shredding the convenient way, all without the time-consuming process of oiling the cutters

Practical swivel casters for flexible use