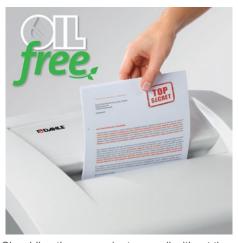

## DAHLE MHP Technology® document shredders 406

Innovative MHP technology® shreds up to 30 % more paper

P-4 security: recommended, for example, for data media containing particularly sensitive, confidential and personal data