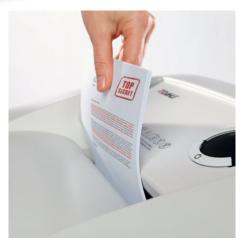

Carries the GS Intertek test mark

DAHLE MHP Technology® document shredders

Comfortable and environmentally friendly shredding - no time-consuming lubrication of the cutting cylinders required

Device shuts down automatically after 30 minutes without use

## DAHLE MHP Technology® document shredders 406

Innovative MHP technology® shreds up to 30 % more paper

P-4 security: recommended, for example, for data media containing particularly sensitive, confidential and personal data