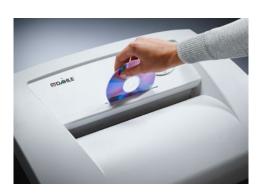

| Article<br>number | Sheet capacity (80g/ sqm)* | Particle<br>size (in<br>mm) | Security<br>levels  | Autom.<br>oiler | running<br>time | CDs/<br>DVDs | Cards | Paper<br>clips | Noise level when idle (db) | EAN           |
|-------------------|----------------------------|-----------------------------|---------------------|-----------------|-----------------|--------------|-------|----------------|----------------------------|---------------|
| 40206-<br>04696   | 16 sheets                  | 5,8 mm                      | P-2/O-<br>2/T-2/E-2 | -               | 10min           | •            |       | •              | 47                         | 4007885247946 |