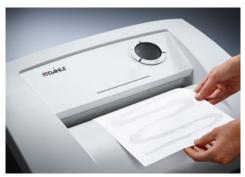

Deskside document shredders: performance and convenience directly at the desk

Entry width 240 mm

Waste collection volume 40 litres

Wattage 350 watts

Strip cut

Convenient swivel castors with lockable brakes for secure positioning