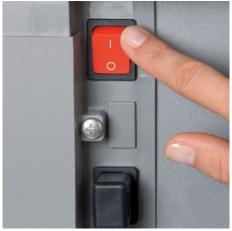

## Document shredders DAHLE 104

Dahle Waste 104 document shredder

Dahle Waste 104 document shredder

Dahle Waste 104 document shredder

Dahle Waste 104 document shredder

Separate main switch is located on the rear of the document shredder and completely disconnects it from the mains power supply