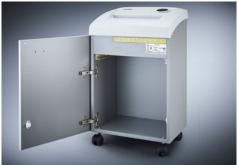

## Document shredders DAHLE 104

- · Intelligent document shredder for desk-side use
- Separate CD feed opening and waste container for reliable, environmentally-friendly shredding
- · Doors open wide for easy emptying of waste container
- · Intuitive, user-friendly illuminated control panel with audio signals
- · Device shuts down automatically after 30 minutes without use
- Electronic start and stop function controlled by integrated light barrier
- · Automatic paper reverse function clears excess paper
- · Convenient feeding and reversing function for manual control
- Automatic safety shut-off when the waste container is full or the door is open
- · Optical waste level indicator
- High-quality solid steel cutting rollers made of special steel for guaranteed long lifetime
- · Pull-out waste container
- Powerful motor ensures high performance and longer run times
- · Extremely quiet operation
- Convenient swivel castors, two of which are lockable, with 5 cm ground clearance for greater mobility
- · Easy-to-reach main switch on rear of device
- Practical cold-device plug can be detached from document shredder
- Dimensions (H x W x D): 705 x 430 x 350 mm