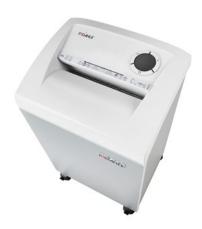

## Document shredders DAHLE 104

- · Intelligent document shredder for desk-side use
- Separate CD feed opening and waste container for reliable, environmentally-friendly shredding
- · Doors open wide for easy emptying of waste container
- · Intuitive, user-friendly illuminated control panel with audio signals
- · Device shuts down automatically after 30 minutes without use
- Electronic start and stop function controlled by integrated light barrier
- · Automatic paper reverse function clears excess paper
- · Convenient feeding and reversing function for manual control
- Automatic safety shut-off when the waste container is full or the door is open
- · Optical waste level indicator
- High-quality solid steel cutting rollers made of special steel for guaranteed long lifetime
- · Pull-out waste container
- Powerful motor ensures high performance and longer run times
- · Extremely quiet operation
- Convenient swivel castors, two of which are lockable, with 5 cm ground clearance for greater mobility
- · Easy-to-reach main switch on rear of device
- Practical cold-device plug can be detached from document shredder
- Dimensions (H x W x D): 705 x 430 x 350 mm

## Document shredders DAHLE 104

Dahle Waste 104 document shredder

Dahle Waste 104 document shredder

Dahle Waste 104 document shredder

Dahle Waste 104 document shredder

Separate main switch is located on the rear of the document shredder and completely disconnects it from the mains power supply