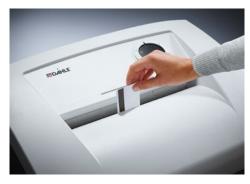

| Article<br>number | Sheet capacity (80g/ sqm)* | Particle<br>size (in<br>mm) | Security<br>levels  | Autom.<br>oiler | running<br>time | CDs/<br>DVDs | Cards | Paper<br>clips | Noise level when idle (db) | EAN           |
|-------------------|----------------------------|-----------------------------|---------------------|-----------------|-----------------|--------------|-------|----------------|----------------------------|---------------|
| 40206-<br>04696   | 16 sheets                  | 5,8 mm                      | P-2/O-<br>2/T-2/E-2 | -               | 10min           | •            |       | •              | 47                         | 4007885247946 |

Detachable IEC power plug makes the document shredder quick and easy to move from A to B

P-2 security: recommended, for example, for data media containing internal data that are to be made illegible