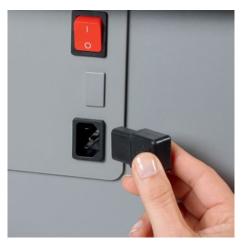

Detachable IEC power plug makes the document shredder quick and easy to move from A to B

P-2 security: recommended, for example, for data media containing internal data that are to be made illegible